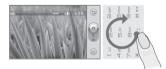

[Browse with mouse pointer]

3 Touch wheel: Adjust the volume or brightness by drawing ∽ and ∽ on the Transparent Touchpad in Music, Divx Playback, Camera and Video Camera. You can also zoom in or zoom out by drawing ∽ or ∽ on the Transparent Touchpad in Camera mode, and Video Camera mode.

### Adjusting the zoom

You can also zoom in or zoom out. Just make a clockwise touch wheel on the Transparent Touchpad to zoom in, and an anti-clockwise one to zoom out.